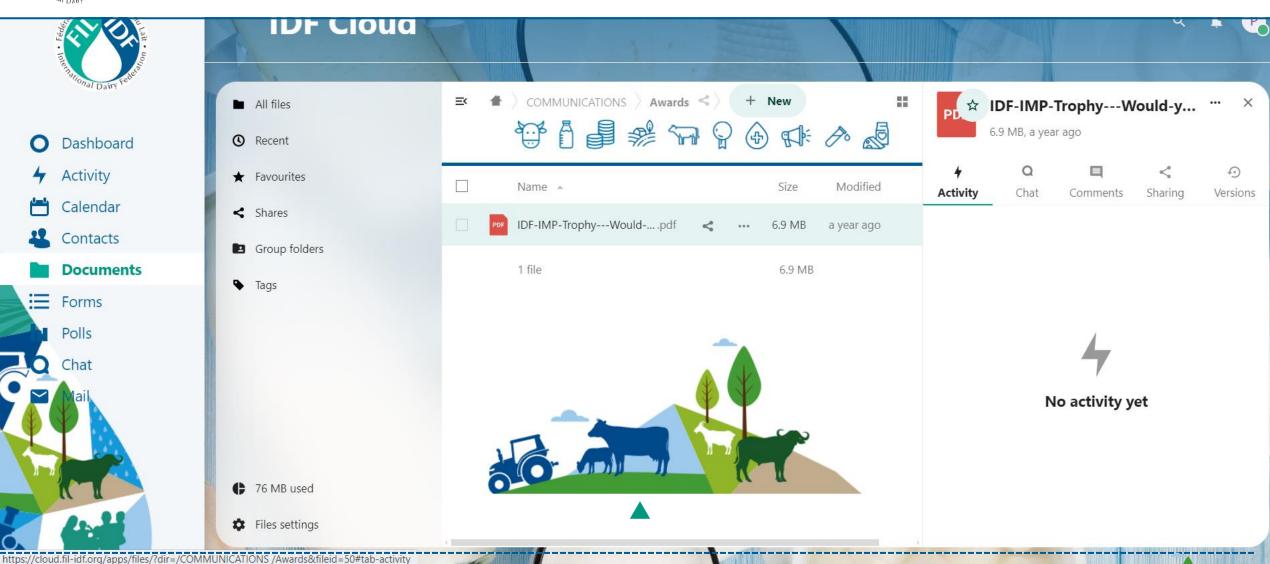

✓ Mail

In the middle column, you can see all the files, recent ones, favorites, shares, group folders and tags

File Edit View Insert Format References Table Form Tools Help

Disarm 2021-2022.docx.docx

Last saved: Mar 1, 2023, 11:56 AM