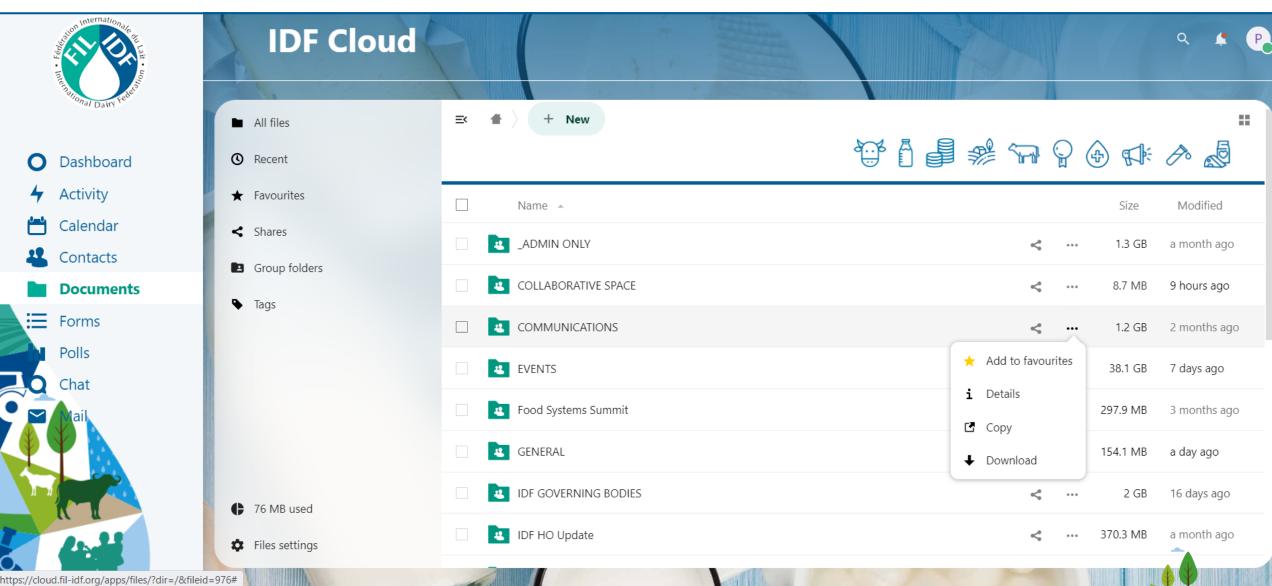

✓ Mail

In the middle column, you can see all the files, recent ones, favorites, shares, group folders and tags

File Edit View Insert Format References Table Form Tools Help

Disarm 2021-2022.docx.docx

Last saved: Mar 1, 2023, 11:56 AM