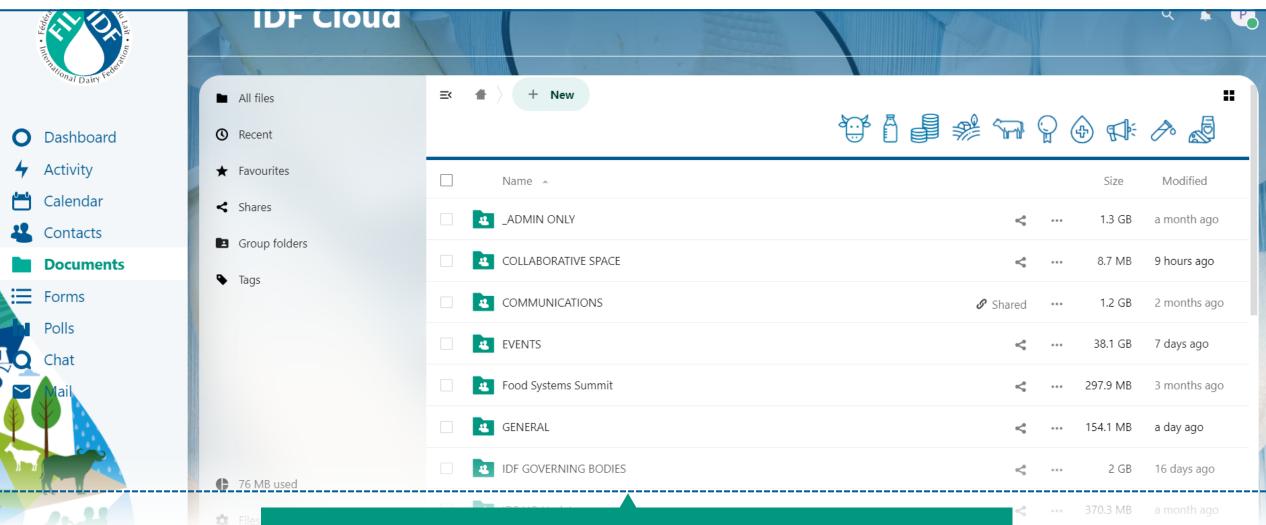

✓ Mail

In the middle column, you can see all the files, recent ones, favorites, shares, group folders and tags

File Edit View Insert Format References Table Form Tools Help

Disarm 2021-2022.docx.docx

Last saved: Mar 1, 2023, 11:56 AM