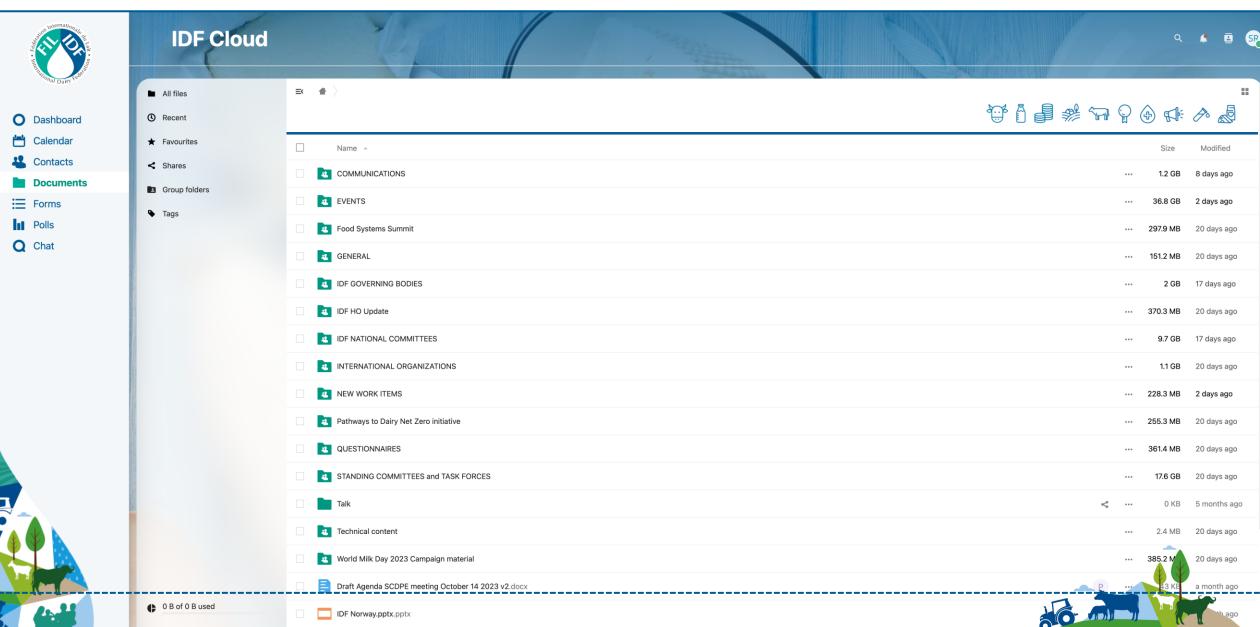

✓ Mail

In the middle column, you can see all the files, recent ones, favorites, shares, group folders and tags

File Edit View Insert Format References Table Form Tools Help

Disarm 2021-2022.docx.docx

Last saved: Mar 1, 2023, 11:56 AM