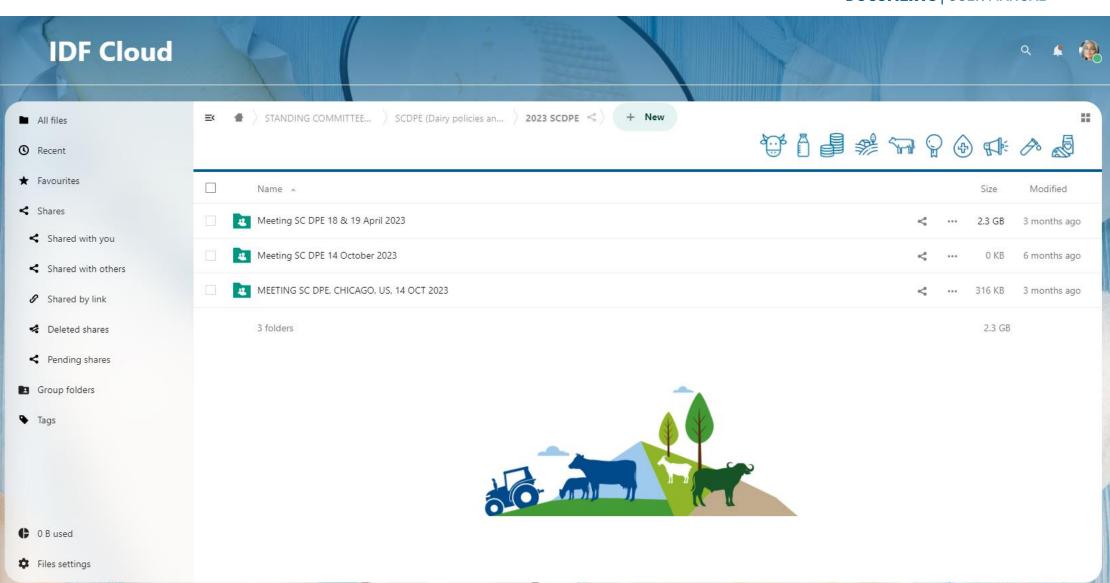

Q Chat

Mail

|                             |                                                                 | DOCUMENTS   USER MANUAL |     |          |              |  |  |
|-----------------------------|-----------------------------------------------------------------|-------------------------|-----|----------|--------------|--|--|
| IDF Cloud                   |                                                                 |                         |     |          | ۹ 🛊 (        |  |  |
| ■ All files                 | ■ STANDING COMMITTE   → New                                     |                         |     | 9111     | o            |  |  |
| <b>O</b> Recent             | Name A                                                          |                         |     | Size     | Modified     |  |  |
| ★ Favourites                | SCAHW (Animal health and Welfare)                               | <                       |     | 671.8 MB | 5 days ago   |  |  |
| ← Shares  ← Shared with you | SCAMAC (Analytical Methods for Additives & Contaminants)        | <                       |     | 396.8 MB | 13 days ago  |  |  |
| Shared with others          | SCAMC (Analytical Methods for Composition)                      | <                       |     | 784.7 MB | 13 days ago  |  |  |
| Ø Shared by link            | SCAMPAI (Analytical Methods for Processing Aids and Indicators) | <                       |     | 364 MB   | a month ago  |  |  |
| <b>♦</b> Deleted shares     | SCDPE (Dairy policies and economics)                            | <                       |     | 5.8 GB   | 3 months ago |  |  |
| Pending shares              | SCDST (Dairy science and technology)                            | <                       |     | 218.4 MB | a month ago  |  |  |
| ■ Group folders             | SCENV (Environment)                                             | <                       | *** | 629.6 MB | a day ago    |  |  |
| <b>▶</b> Tags               | SCFA (Food Additives)                                           | <                       |     | 173.6 MB | 6 days ago   |  |  |
|                             | SCFM (Farm management)                                          | <                       |     | 241.5 MB | 21 days ago  |  |  |
|                             | SCLSQA (Laboratory Statistics and Quality Assurance)            | <                       | *** | 872.2 MB | 13 days ago  |  |  |
| O B used                    | SCM (Marketing)                                                 | <                       |     | 2.5 GB   | 12 days ago  |  |  |
| Files settings              | SCMDM (Methods for Dairy Microbiology)                          | <                       |     | 1.1 GB   | 13 days ago  |  |  |